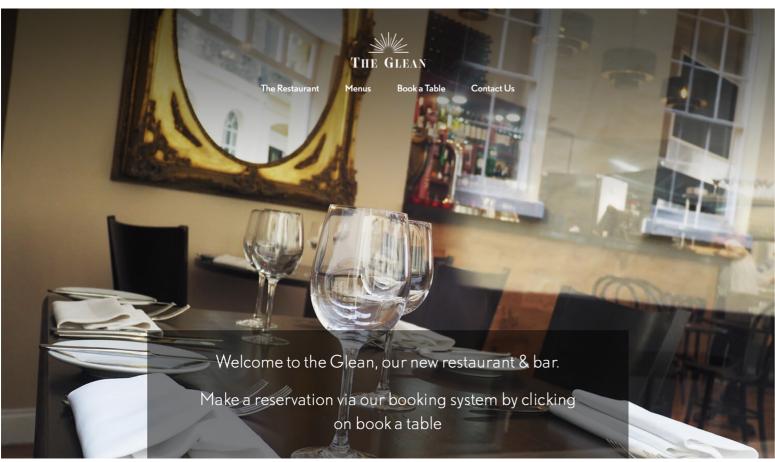

# The Glean Restauran/Bar

The Glean (formerly the Angel)

Brand design including logo / business cards / menus / menu boards / signages / newsletter mail-outs.

 $\bigoplus$  theglean.co.uk