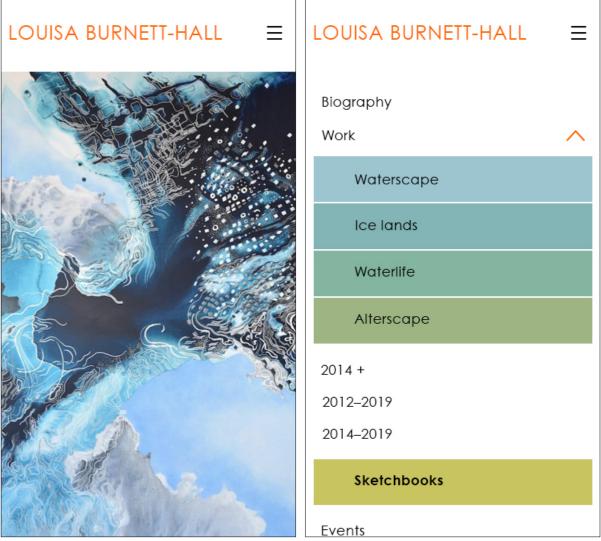

# Louisa Burnett-Hall / Artist

Redesign of a Paris-based artist's website with links to videos / flip-book sketchbooks.

 $\oplus$ 

louisaburnetthall.com