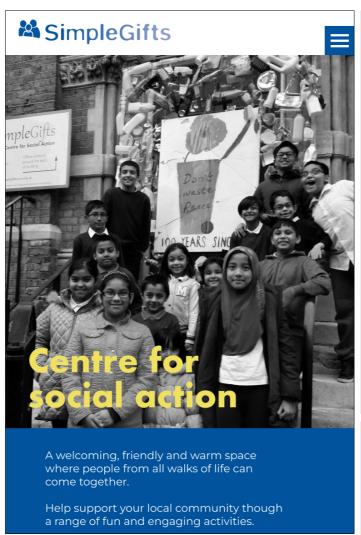

### **Centre for** social action

A welcoming, friendly and warm space where people from all walks of life can come together.

Help support your local community through a range of fun and engaging

A welcoming, friendly and warm space where people from all walks of life can

Help support your local community though a range of fun and engaging activities.